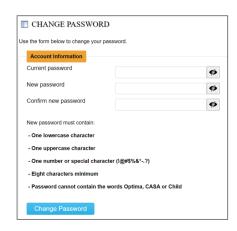

You are immediately prompted to change your password.

☐ Change your password, following the prompts in the box. Once you have selected a new password, click the **Change Password** button.

Note: if you forget your password, your Advocate Manager is able to reset it.