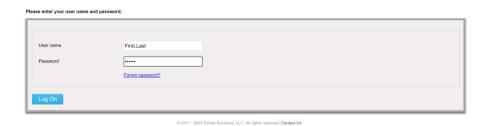

- □ Note: you may want to bookmark this page in your browser for easier future access.
- ☐ Enter your **User Name** as your first name and last name, separated by a period (.) [First.Last] Your user name is *not* case sensitive.
- ☐ Enter your **Password** as the default "123456".
- ☐ Click the **Log On** button.