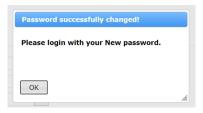

☐ You are prompted to re-login with your new password. Click **OK** and log into Optima with your new password (same User Name).

Optima displays your Volunteer Dashboard. This information pertains to only you.