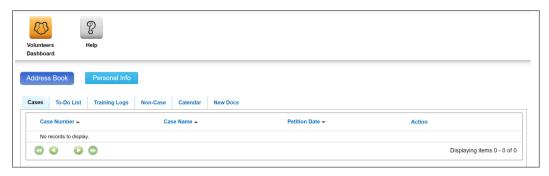

☐ You are prompted to re-login with your new password. Click **OK** and log into Optima with your new password (same User Name).

Optima displays your Volunteer Dashboard. This information pertains to only you.

Click the **Personal Info** button to update your address, phone numbers, emails, emergency contact information, and employment information.

The tabs indicate the primary areas you will access:

- Cases: After you are assigned a case, it will be listed here. You will receive details about entering case information once you are assigned a case.
- To-Do List: This is rarely used.
- **Training Logs**: Location for entering all your continuing education.
- Non-Case: This is rarely used.
- Calendar: Lists upcoming report due-dates and court hearings for your case.
- **New Docs**: Any newly uploaded documents for your case, e.g., court orders, will appear in this list. "New" is within the last 14 days.